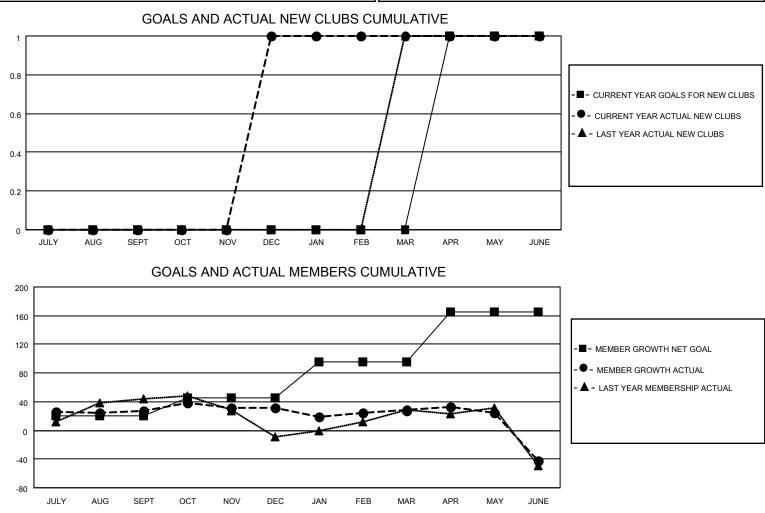

## LOCATION AUSTRALIA

District 201N5

Results as of: 6/30/2021

| Clubs                 |               |           |               | Members               |                        |                         |                                                    |  |  |
|-----------------------|---------------|-----------|---------------|-----------------------|------------------------|-------------------------|----------------------------------------------------|--|--|
| RESULTS FOR 2020-2021 |               |           |               | RESULTS FOR 2020-2021 |                        |                         |                                                    |  |  |
| QUARTER               | NEW CLUB GOAL | NEW CLUBS | DROPPED CLUBS | QUARTER MEM           | BER GROWTH NET<br>GOAL | MEMBER GROWTH<br>ACTUAL | DROPPED<br>MEMBERS ACTUAL<br>(including transfers) |  |  |
| JULY/AUG/SEPT         | 0             | 0         | 2             | JULY/AUG/SEPT         | 20                     | 74                      | 39                                                 |  |  |
| OCT/NOV/DEC           | 0             | 1         | 0             | OCT/NOV/DEC           | 25                     | 68                      | 60                                                 |  |  |
| JAN/FEB/MAR           | 0             | 0         | 0             | JAN/FEB/MAR           | 50                     | 37                      | 34                                                 |  |  |
| APR/MAY/JUNE          | 1             | 0         | 0             | APR/MAY/JUNE          | 70                     | 76                      | 130                                                |  |  |